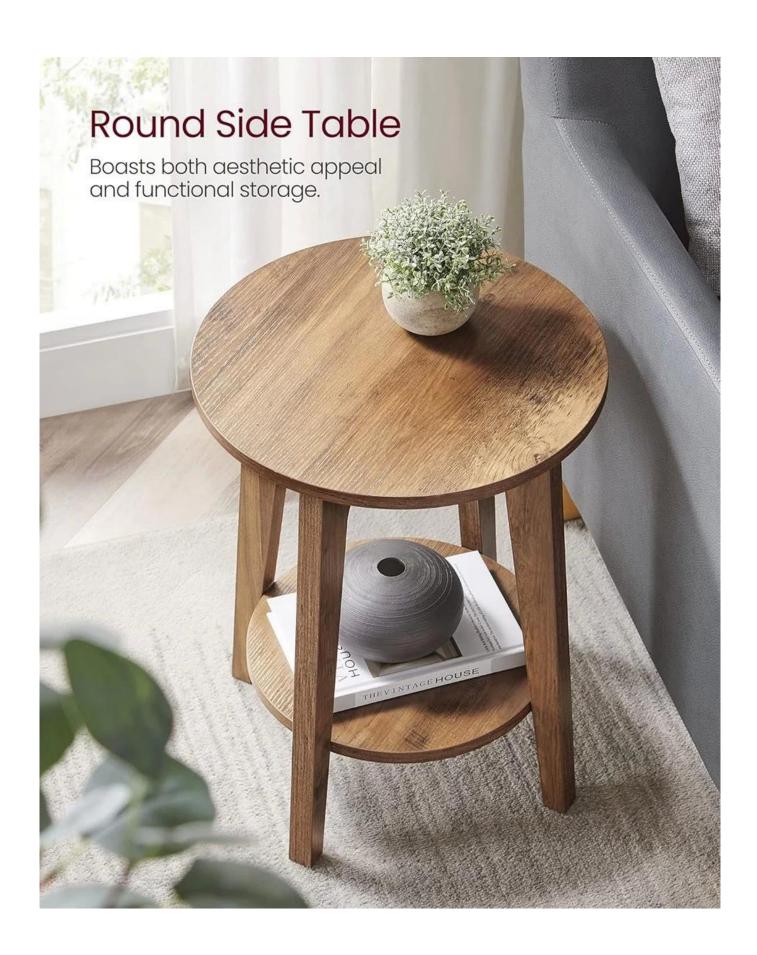

| Product Specification |                          |
|-----------------------|--------------------------|
| Product Dimensions    | 15.8"D x 15.8"W x 19.7"H |
| Color                 | Rustic Walnut            |
| Material              | wood                     |

## **Product Show**





## High Load Capacity

Holds up to 200 lb in total.







## Company Profile

Hainan Enchen Trading Co., Ltd. is a Chinese manufacturer of wooden products, which can provide various wooden products such as customized display racks,

side tables, bedside tables, storage cabinets, coffee tables, etc(<u>End Tables Factory China</u>). In the production process, the production management department manages production according to standard procedures, based on the principles of high standard quality requirements and inspection standards, and strives to create products that satisfy customers.