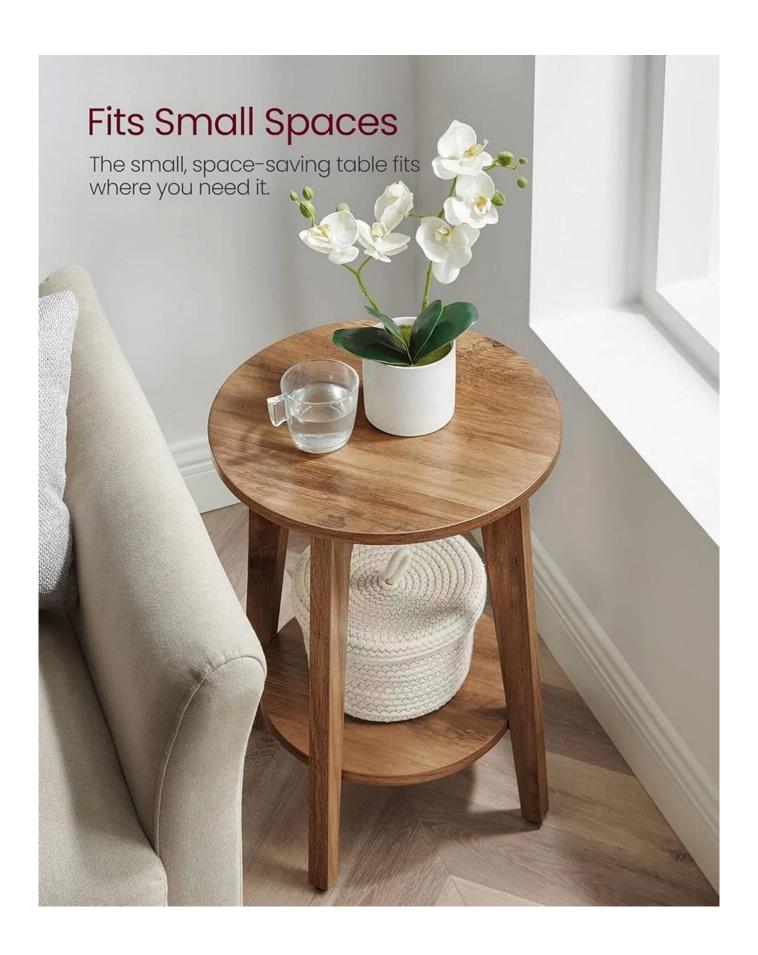

| Product Specification |                          |
|-----------------------|--------------------------|
| Product Dimensions    | 15.8"D x 15.8"W x 19.7"H |
| Color                 | Rustic Walnut            |
| Material              | wood                     |

## **Product Show**





## High Load Capacity

Holds up to 200 lb in total.







## Company Profile

Hainan Enchen Trading Co., Ltd. is a Chinese manufacturer of wooden products, which can provide various wooden products such as customized display racks,

side tables, bedside tables, storage cabinets, coffee tables, etc(<u>End Tables Factory China</u>). In the production process, the production management department manages production according to standard procedures, based on the principles of high standard quality requirements and inspection standards, and strives to create products that satisfy customers.