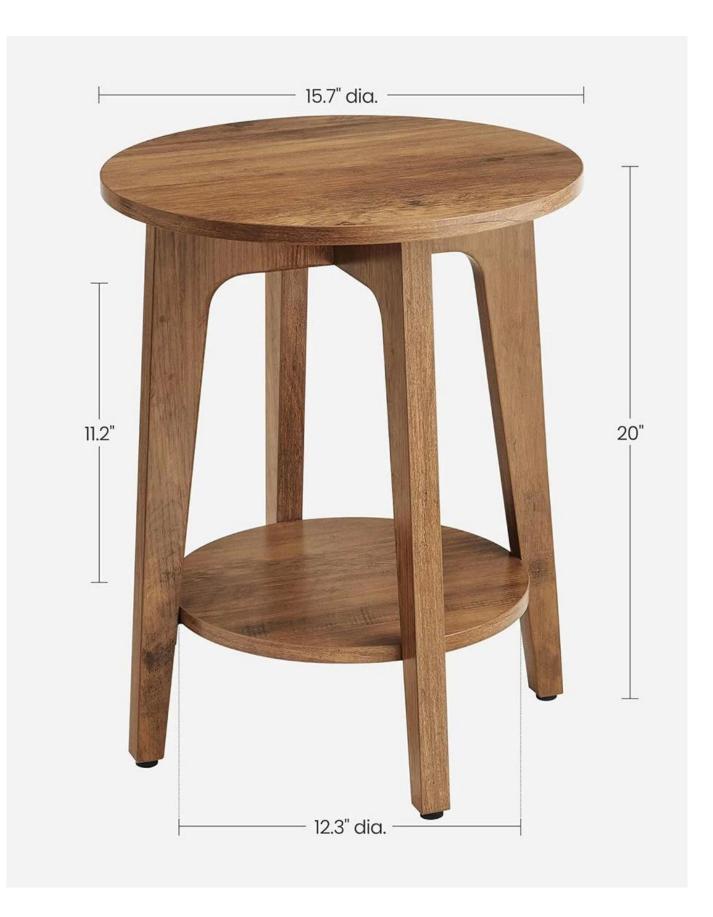

| Product Specification |                          |
|-----------------------|--------------------------|
| Product Dimensions    | 15.8"D x 15.8"W x 19.7"H |
| Color                 | Rustic Walnut            |
| Material              | wood                     |