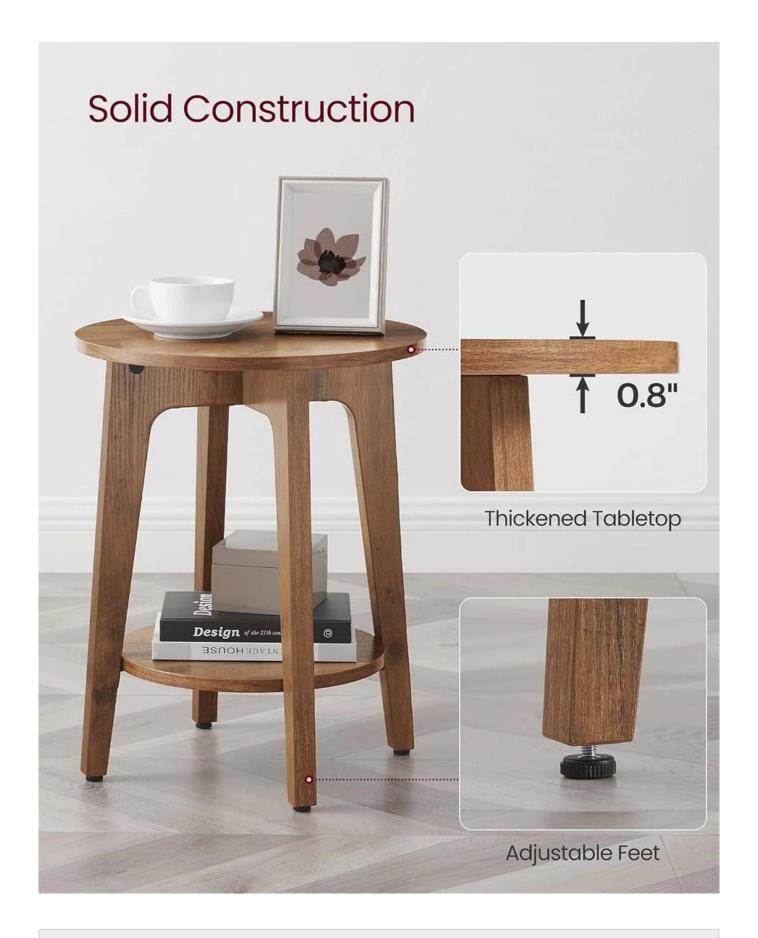

| Product Specification |                          |
|-----------------------|--------------------------|
| Product Dimensions    | 15.8"D x 15.8"W x 19.7"H |
| Color                 | Rustic Walnut            |
| Material              | wood                     |

## **Product Show**





## High Load Capacity

Holds up to 200 lb in total.







## Company Profile

Hainan Enchen Trading Co., Ltd. is a Chinese manufacturer of wooden products, which can provide various wooden products such as customized display racks,

side tables, bedside tables, storage cabinets, coffee tables, etc(<u>End Tables Factory China</u>). In the production process, the production management department manages production according to standard procedures, based on the principles of high standard quality requirements and inspection standards, and strives to create products that satisfy customers.