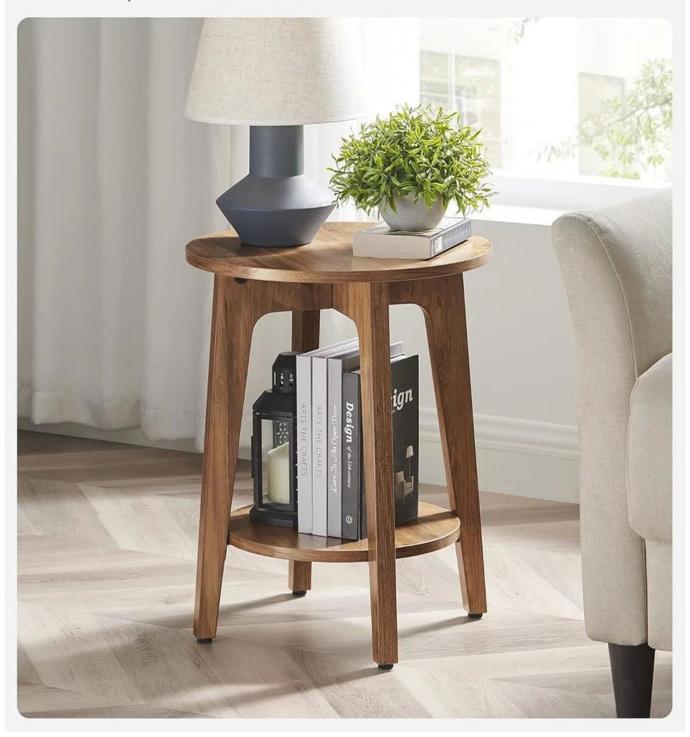

| Product Specification |                          |
|-----------------------|--------------------------|
| Product Dimensions    | 15.8"D x 15.8"W x 19.7"H |
| Color                 | Rustic Walnut            |
| Material              | wood                     |

## **Product Show**





## High Load Capacity

Holds up to 200 lb in total.







## Company Profile

Hainan Enchen Trading Co., Ltd. is a Chinese manufacturer of wooden products, which can provide various wooden products such as customized display racks,

side tables, bedside tables, storage cabinets, coffee tables, etc(<u>End Tables Factory China</u>). In the production process, the production management department manages production according to standard procedures, based on the principles of high standard quality requirements and inspection standards, and strives to create products that satisfy customers.