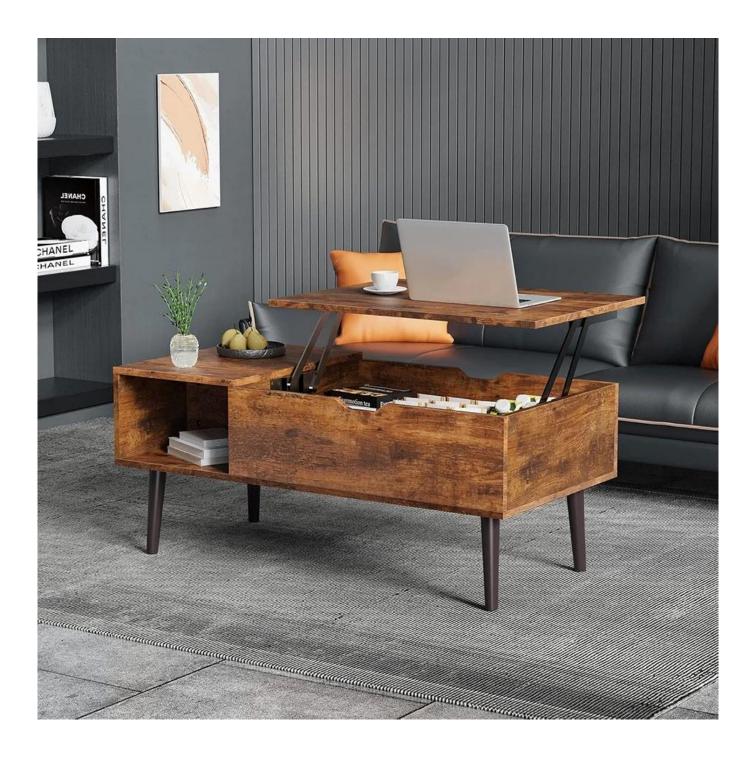

| Product Specification |                            |
|-----------------------|----------------------------|
| Product Dimensions    | 19.7"D x 39.37"W x 16.93"H |
| Frame Material Type   | Wood                       |

## **Product Show**









## **Company Profile**

Hainan Enchen Trading Co., Ltd. is a Chinese manufacturer of wooden products, which can provide various wooden products such as customized display racks, side tables, bedside tables, storage cabinets, coffee tables, etc(<u>Lift Top Coffee</u> <u>Tables Factory China</u>). In the production process, the production management department manages production according to standard procedures, based on the principles of high standard quality requirements and inspection standards, and strives to create products that satisfy customers.