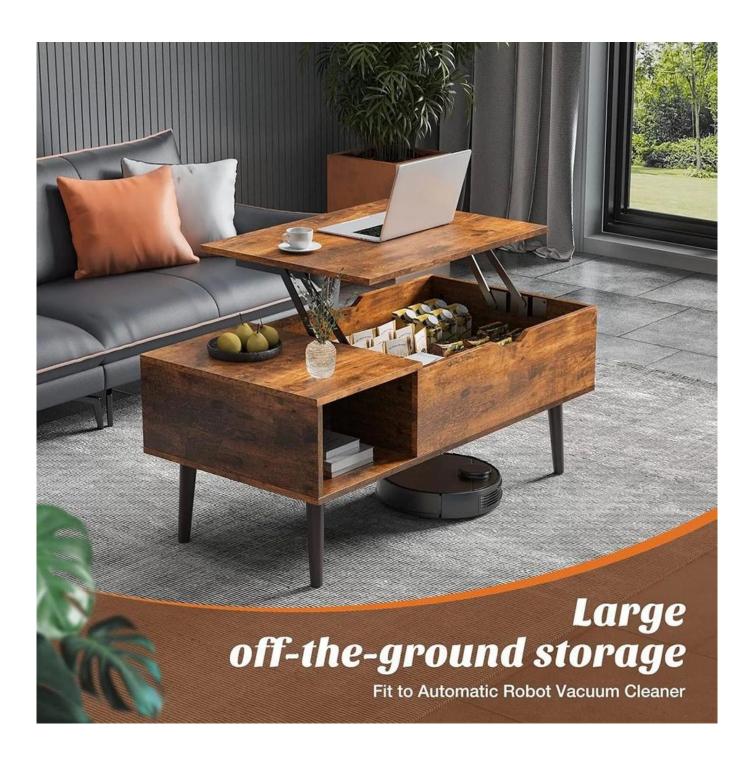

| Product Specification |                            |
|-----------------------|----------------------------|
| Product Dimensions    | 19.7"D x 39.37"W x 16.93"H |
| Frame Material Type   | Wood                       |

## **Product Show**









## **Company Profile**

Hainan Enchen Trading Co., Ltd. is a Chinese manufacturer of wooden products, which can provide various wooden products such as customized display racks, side tables, bedside tables, storage cabinets, coffee tables, etc(<u>Lift Top Coffee</u> <u>Tables Factory China</u>). In the production process, the production management department manages production according to standard procedures, based on the principles of high standard quality requirements and inspection standards, and strives to create products that satisfy customers.