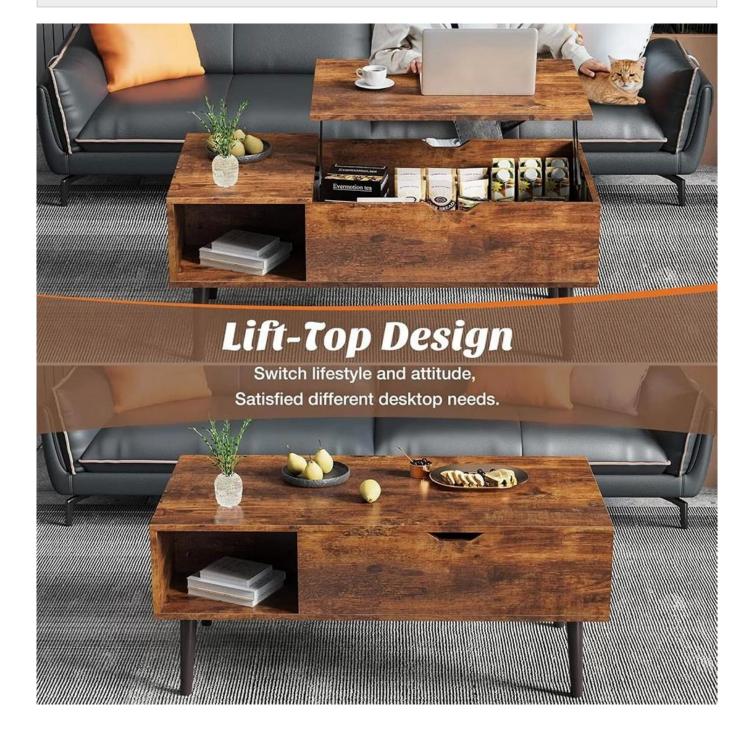

| Product Specification |                            |
|-----------------------|----------------------------|
| Product Dimensions    | 19.7"D x 39.37"W x 16.93"H |
| Frame Material Type   | Wood                       |

## **Product Show**









## **Company Profile**

Hainan Enchen Trading Co., Ltd. is a Chinese manufacturer of wooden products, which can provide various wooden products such as customized display racks, side tables, bedside tables, storage cabinets, coffee tables, etc(<u>Lift Top Coffee</u> <u>Tables Factory China</u>). In the production process, the production management department manages production according to standard procedures, based on the principles of high standard quality requirements and inspection standards, and strives to create products that satisfy customers.