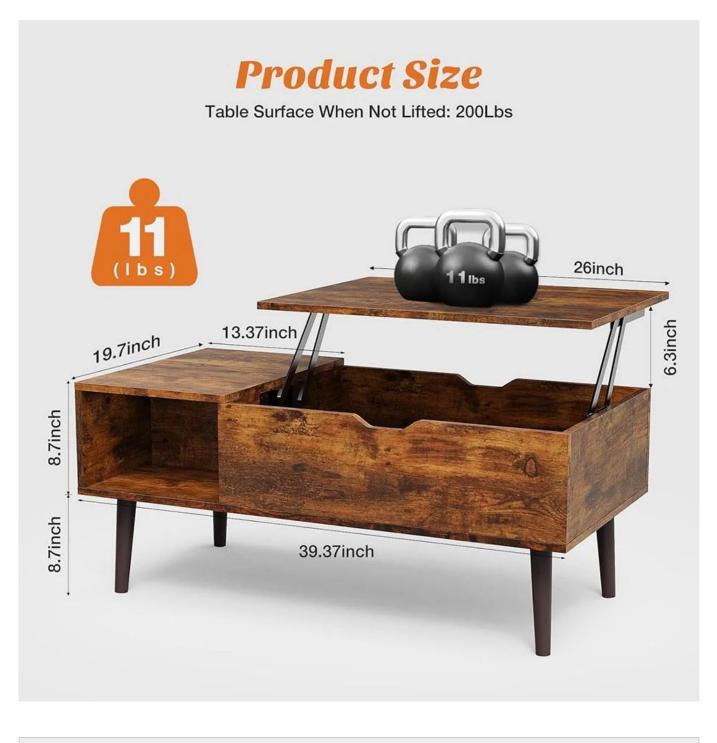

| Product Specification |                            |
|-----------------------|----------------------------|
| Product Dimensions    | 19.7"D x 39.37"W x 16.93"H |
| Frame Material Type   | Wood                       |