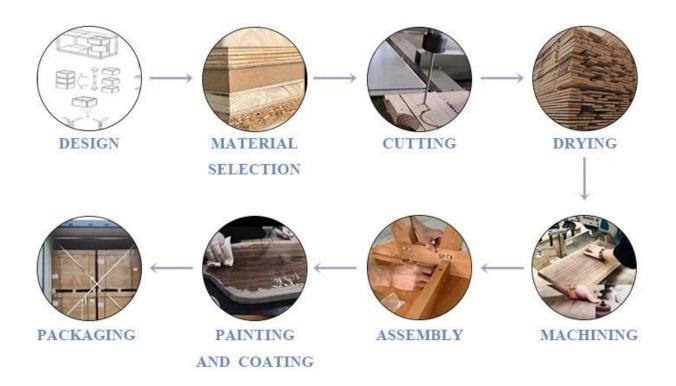

| Espresso                 |
| Frame Material        | Metal                    |
| Top Material Type     | Engineered Wood          |
| Shape                 | Rectangular              |

## **Product Show**



## Company Profile

Hainan Enchen Trading Co., Ltd. is a Chinese manufacturer of wooden products, which can provide various wooden products such as customized display racks, side tables, bedside tables, storage cabinets, coffee tables, etc(<u>Lift Top Coffee Table Factory China</u>). In the production process, the production management department manages production according to standard procedures, based on the principles of high standard quality requirements and inspection standards, and strives to create products that satisfy customers.



## **Product Process**



## Certification