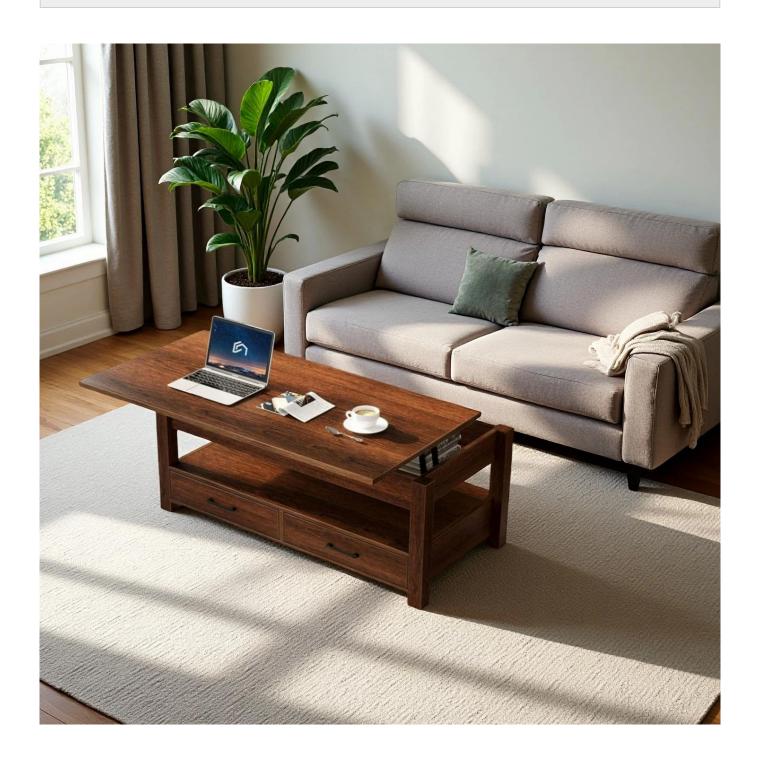

## **Product Show**

| Product Specification |                          |
|-----------------------|--------------------------|
| Product Dimensions    | 19.7"D x 39.4"W x 24.3"H |
| Color                 | Espresso                 |
| Frame Material        | Metal                    |
| Top Material Type     | Engineered Wood          |
| Shape                 | Rectangular              |