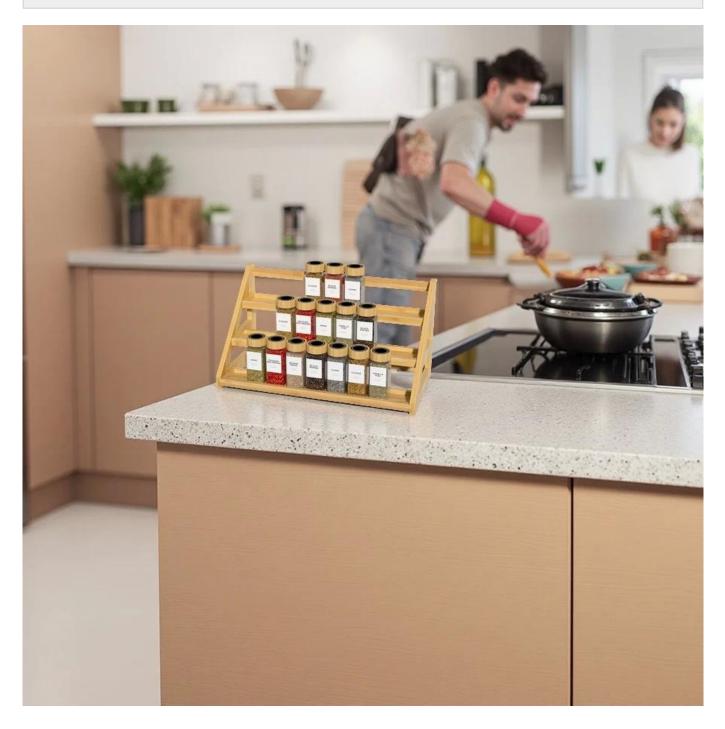

## **Product Specification**

| Material           | Bamboo                 |
|--------------------|------------------------|
| Color              | Bamboo                 |
| Product Dimensions | 8.3"D x 17.5"W x 9.4"H |
| Shelf Type         | Tiered Shelf           |

## **Product Show**