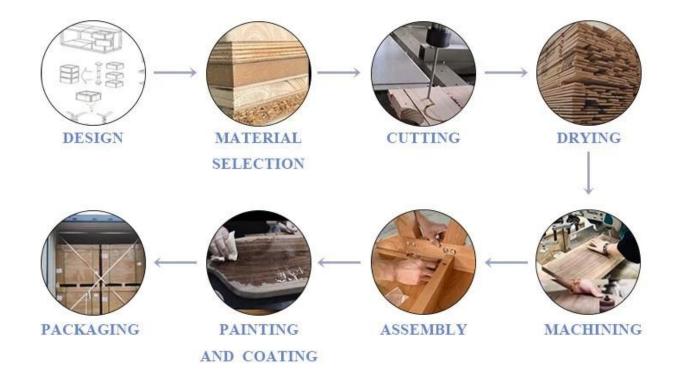

|
|--------------------|------------------------|
| Color              | Bamboo                 |
| Product Dimensions | 8.3"D x 17.5"W x 9.4"H |
| Shelf Type         | Tiered Shelf           |

## **Product Show**



## Company Profile

Hainan Enchen Trading Co., Ltd. is a Chinese manufacturer of wooden products, which can provide various wooden products such as customized display racks, side tables, bedside tables, storage cabinets, coffee tables, etc (<u>Case Display Shelf</u> <u>on sale</u>). In the production process, the production management department manages production according to standard procedures, based on the principles of high standard quality requirements and inspection standards, and strives to

create products that satisfy customers.



**Product Process** 



## Certification